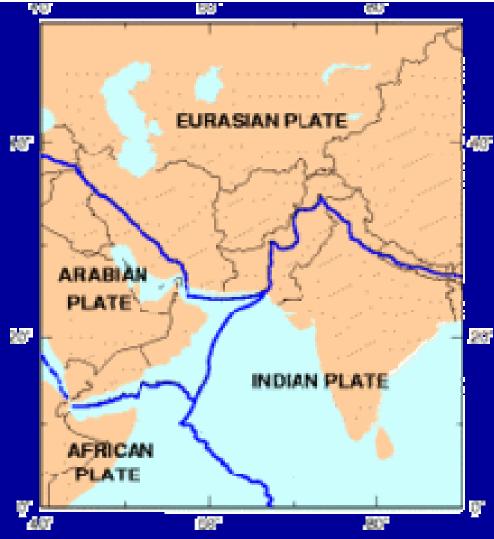

## Population: 175 million

Population equals: 42 US States

(counting from smallest to largest)

Or combined population of 10 Largest US States CA, TX, NY, FL, IL, PA, OH, MI, GA, NC

Kashmir lies in the area where the Eurasian and Indian tectonic plates are colliding. Out of this collision, the Himalayas began uplifting 50 million years ago, and continue to rise by about 5 mm/year. This geological activity is the cause of the earthquakes in the area.