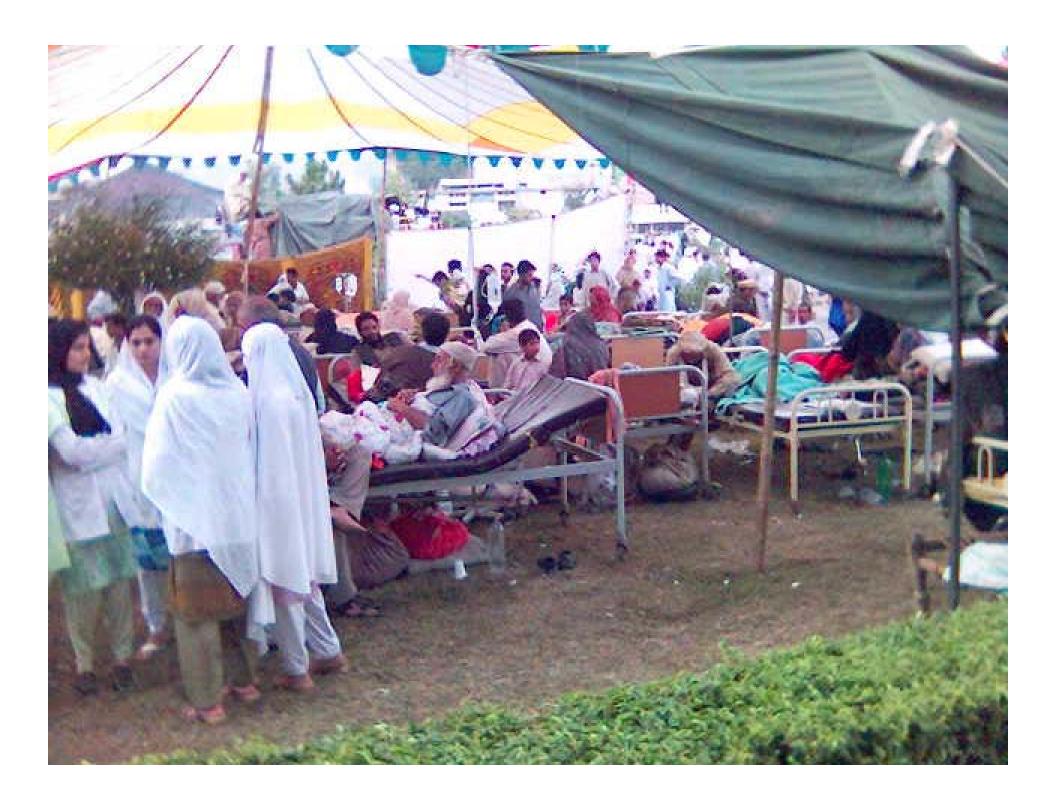

# Abbottabad Gateway Town To Himalayas & Karakoram Mountain Ranges

Ayub Teaching Hospital & Medical School
Main Regional Hospital
Badly Damaged in Earthquake
Set Up Tents To Handle Patients