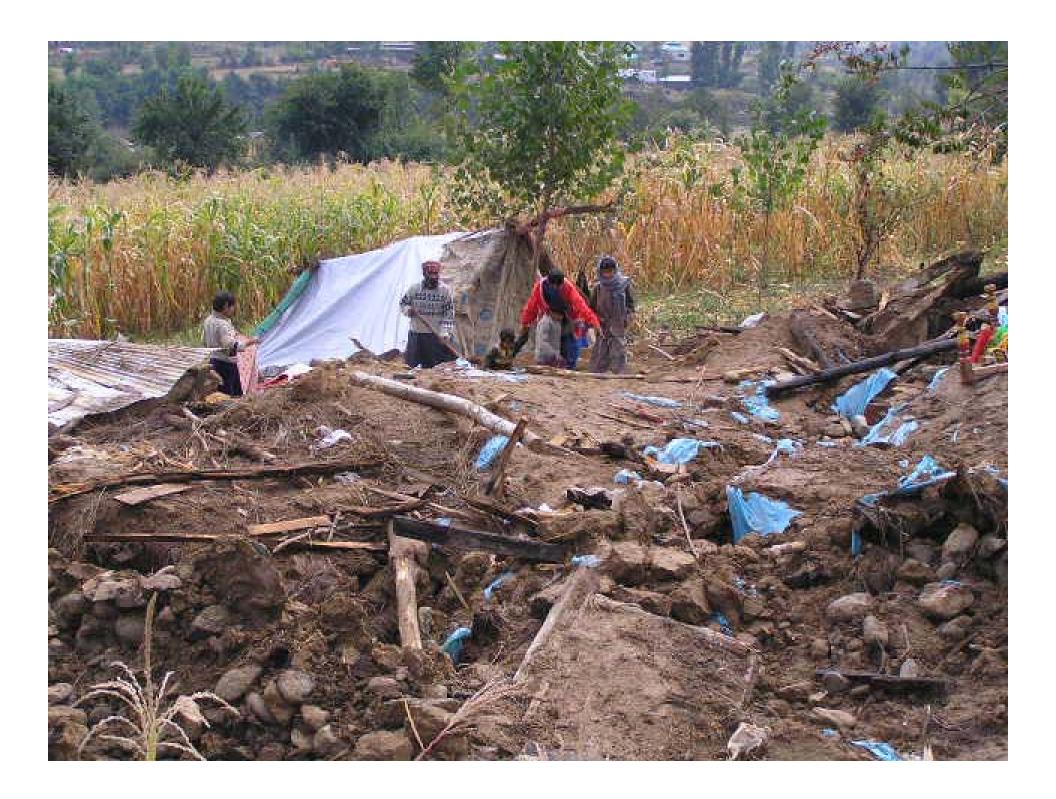

## Scope of Disaster Mobilized The World To Help

- 73,000 people lost their lives
- 128,000 were injured
- 3.5 million people left homeless.

## Population: 175 million

Population equals: 42 US States

(counting from smallest to largest)

Or combined population of 10 Largest US States CA, TX, NY, FL, IL, PA, OH, MI, GA, NC

Kashmir lies in the area where the Eurasian and Indian tectonic plates are colliding. Out of this collision, the Himalayas began uplifting 50 million years ago, and continue to rise by about 5 mm/year. This geological activity is the cause of the earthquakes in the area.