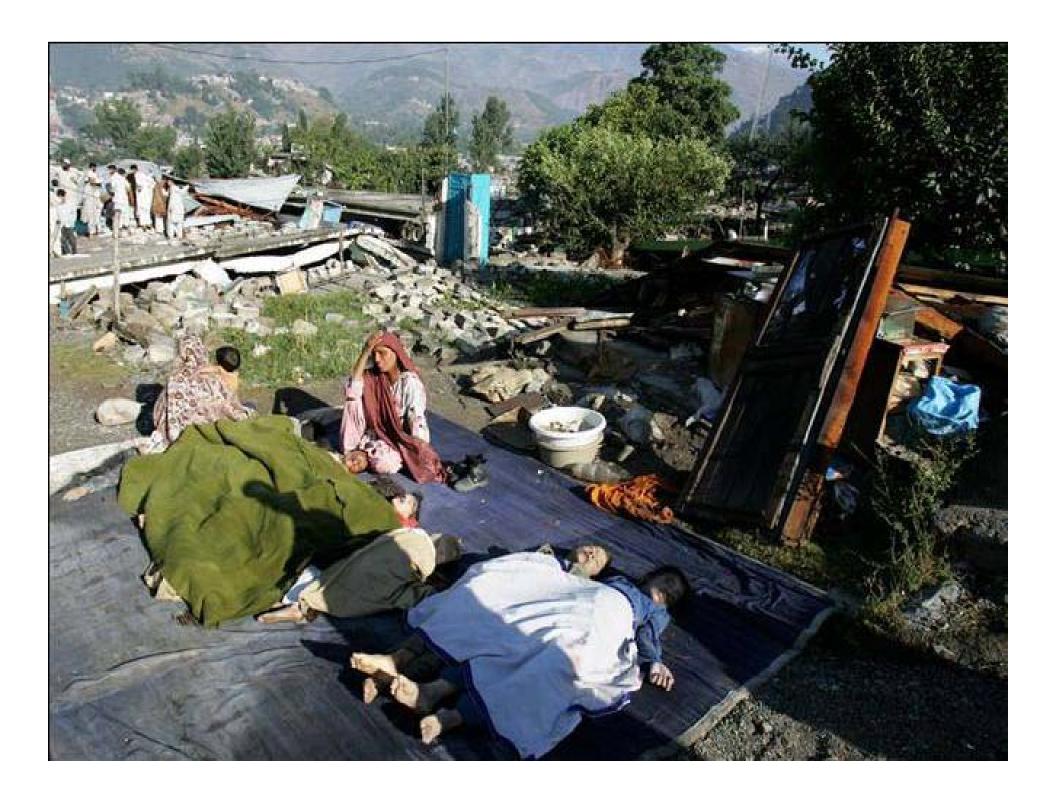

## Scope of Disaster Mobilized The World To Help

- 73,000 people lost their lives
- 128,000 were injured
- 3.5 million people left homeless.