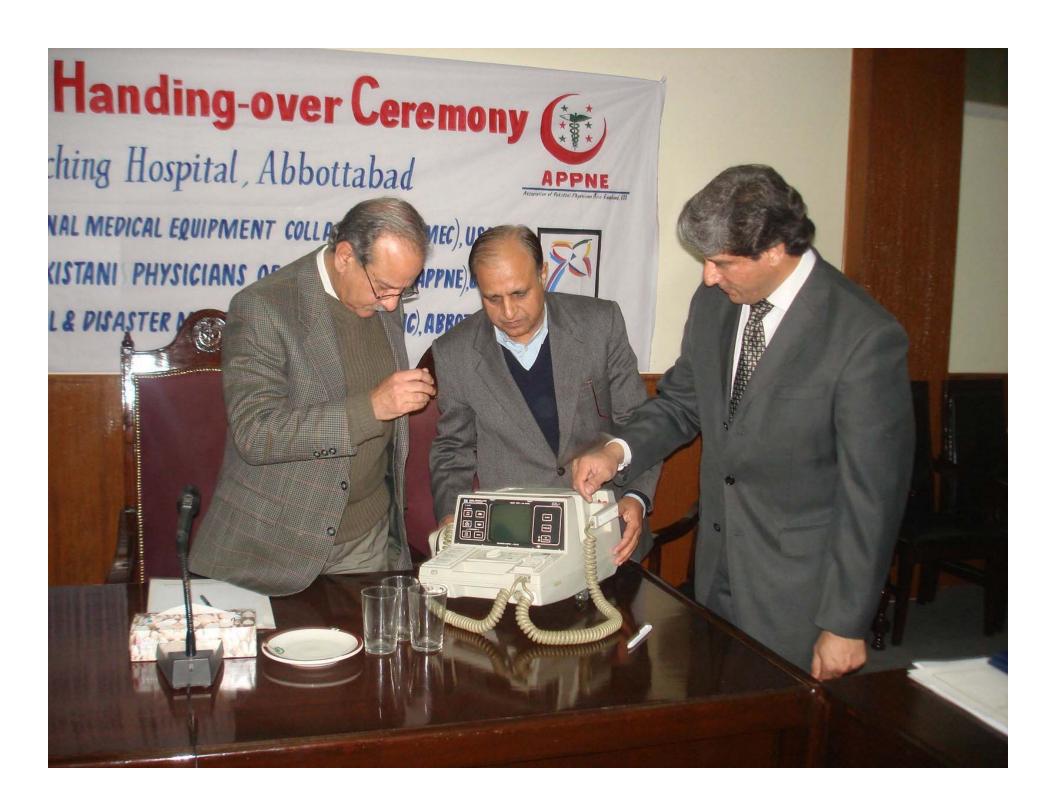

#### APPNE & ROTARY Volunteers Help Pack Supplies at IMEC



# IMEC Collects & Packs Equipment & Medical/Surgical Supplies For Shipment



# IMEC Project Manager: Eilleen Lucey



### Surgical Suite Packed for Ayub T.H.



#### Patient Room Suites Packed for ATH



#### Patient Beds & Mattresses for ATH













#### **EQUIPMENT REACHED PAKISTAN**

Disaster Management Center Takes Possession at Customs, Transports to Abbottabad, Sorts, Inventories, Separates, Prepares for Hand Over







#### At Disaster Management Center 2008



#### **DMC Office**



# DMC: Inventorying & Classifying IMEC Shipment



# DMC: Inventorying & Classifying IMEC Shipment



### DMC: Inventorying & Classifying IMEC Shipment



# **Handing Over Ceremony in Abbottabad**

2<sup>nd</sup> Container, Feb 2009







# **IMEC Equipment Handing Over of First Container**





# Cardiac CCU. Donated Equipment in Use