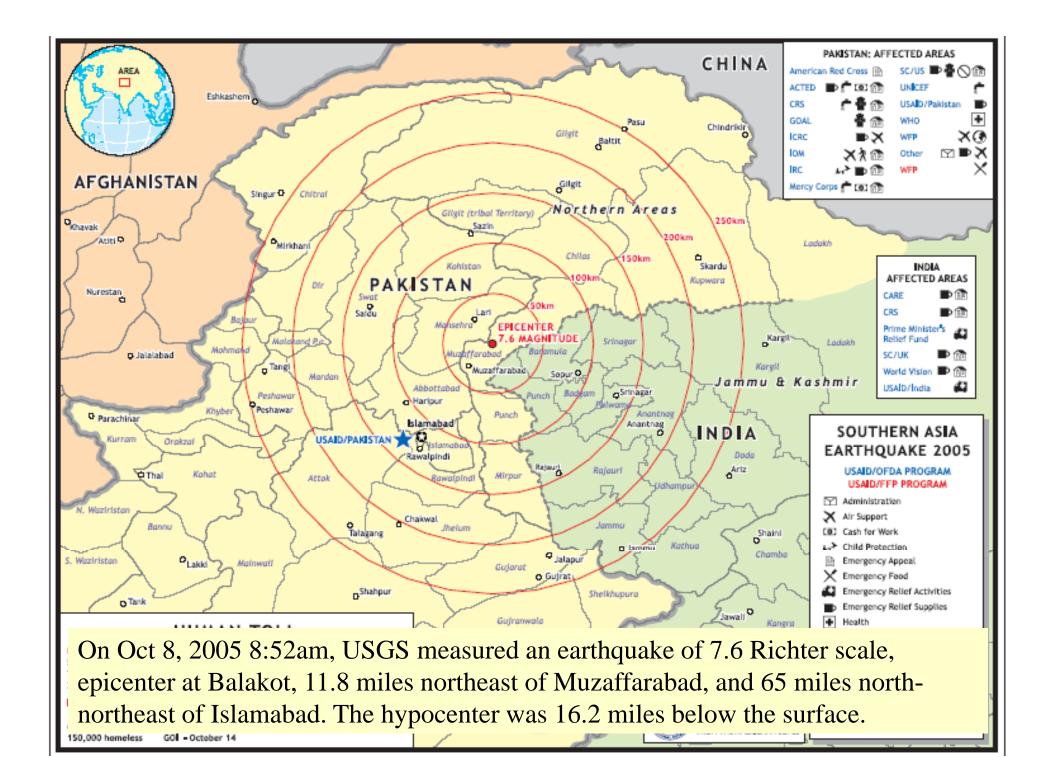

## Population: 175 million

Population equals: 42 US States

(counting from smallest to largest)

Or combined population of 10 Largest US States CA, TX, NY, FL, IL, PA, OH, MI, GA, NC

Kashmir lies in the area where the Eurasian and Indian tectonic plates are colliding. Out of this collision, the Himalayas began uplifting 50 million years ago, and continue to rise by about 5 mm/year. This geological activity is the cause of the earthquakes in the area.

## Scope of Disaster Mobilized The World To Help

- 73,000 people lost their lives
- 128,000 were injured
- 3.5 million people left homeless.