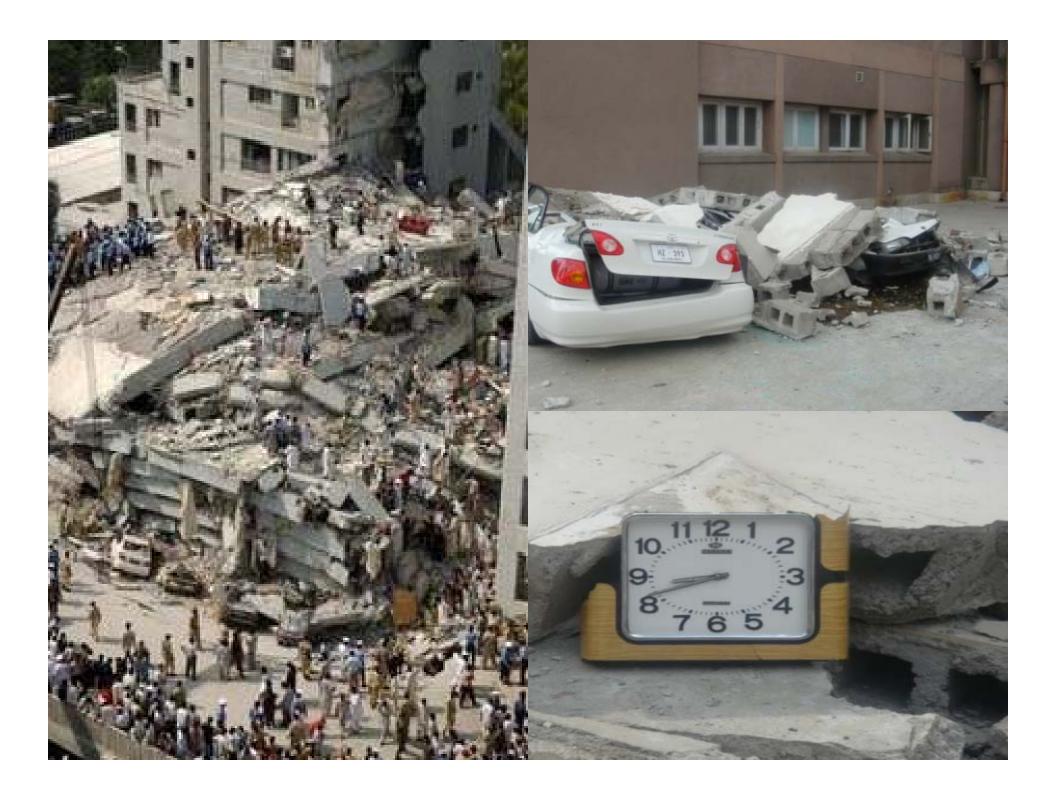

## Scope of Disaster Mobilized The World To Help

- 73,000 people lost their lives
- 128,000 were injured
- 3.5 million people left homeless.

## Population: 175 million

Population equals: 42 US States

(counting from smallest to largest)

Or combined population of 10 Largest US States CA, TX, NY, FL, IL, PA, OH, MI, GA, NC

Kashmir lies in the area where the Eurasian and Indian tectonic plates are colliding. Out of this collision, the Himalayas began uplifting 50 million years ago, and continue to rise by about 5 mm/year. This geological activity is the cause of the earthquakes in the area.