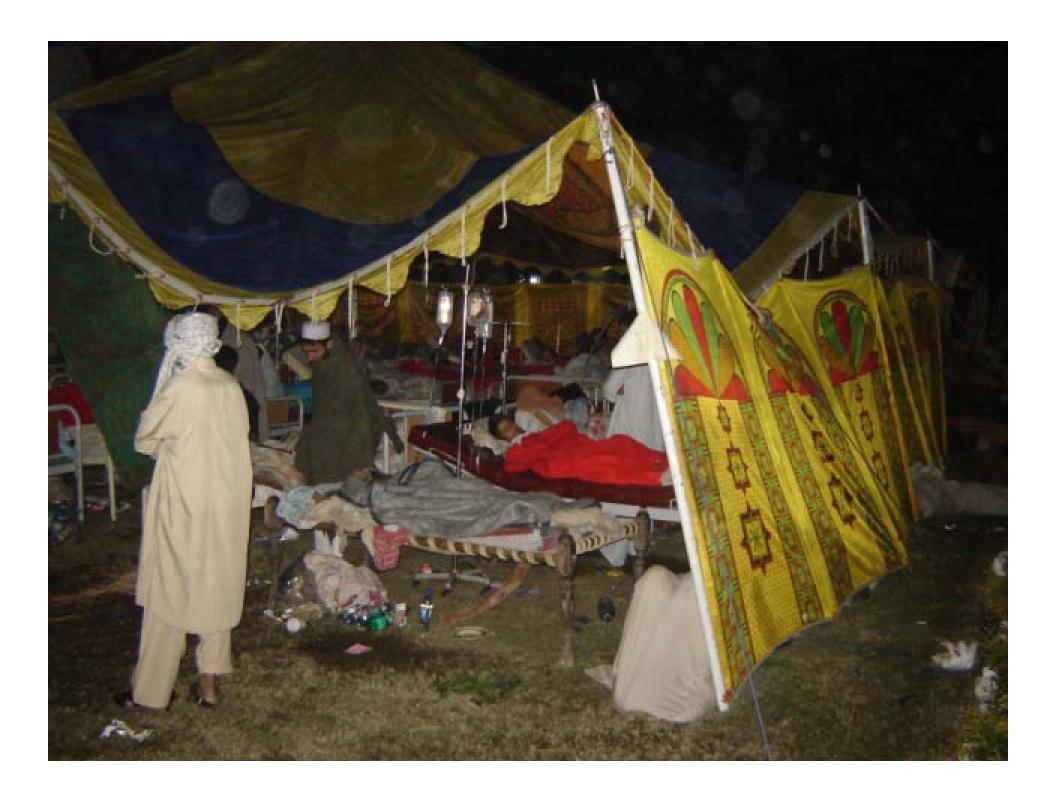

# Abbottabad Gateway Town To Himalayas & Karakoram Mountain Ranges

Ayub Teaching Hospital & Medical School
Main Regional Hospital
Badly Damaged in Earthquake
Set Up Tents To Handle Patients