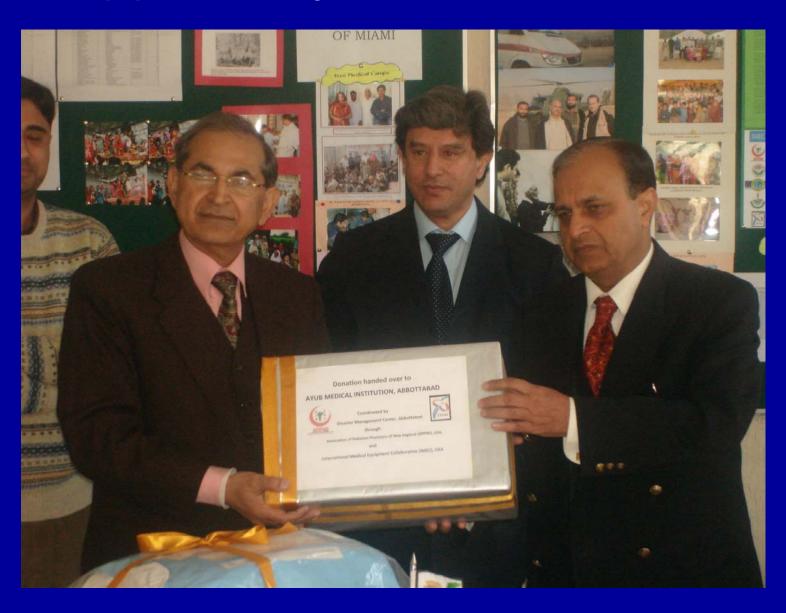

# IMEC Collects & Packs Equipment & Medical/Surgical Supplies For Shipment



# IMEC Project Manager: Eilleen Lucey



### Surgical Suite Packed for Ayub T.H.



#### Patient Room Suites Packed for ATH



#### Patient Beds & Mattresses for ATH













#### **EQUIPMENT REACHED PAKISTAN**

Disaster Management Center Takes Possession at Customs, Transports to Abbottabad, Sorts, Inventories, Separates, Prepares for Hand Over







#### At Disaster Management Center 2008



#### **DMC Office**



# DMC: Inventorying & Classifying IMEC Shipment



# DMC: Inventorying & Classifying IMEC Shipment



### DMC: Inventorying & Classifying IMEC Shipment



# **Handing Over Ceremony in Abbottabad**

2<sup>nd</sup> Container, Feb 2009







# **IMEC Equipment Handing Over of First Container**





# Cardiac CCU. Donated Equipment in Use