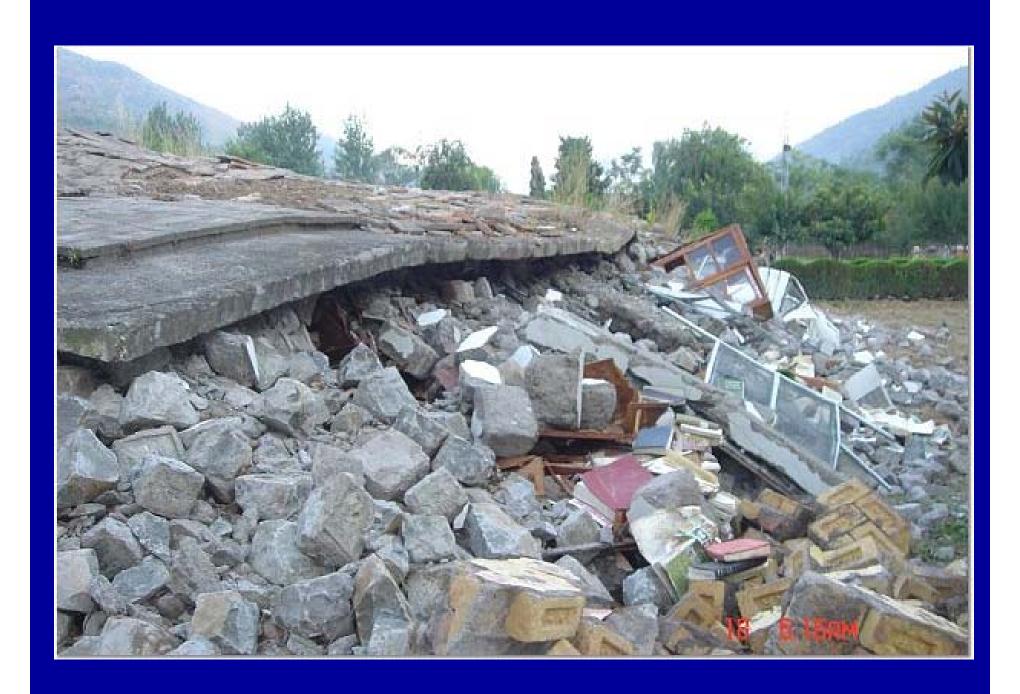

## Scope of Disaster Mobilized The World To Help

- 73,000 people lost their lives
- 128,000 were injured
- 3.5 million people left homeless.

## Population: 175 million

Population equals: 42 US States

(counting from smallest to largest)

Or combined population of 10 Largest US States CA, TX, NY, FL, IL, PA, OH, MI, GA, NC

Kashmir lies in the area where the Eurasian and Indian tectonic plates are colliding. Out of this collision, the Himalayas began uplifting 50 million years ago, and continue to rise by about 5 mm/year. This geological activity is the cause of the earthquakes in the area.