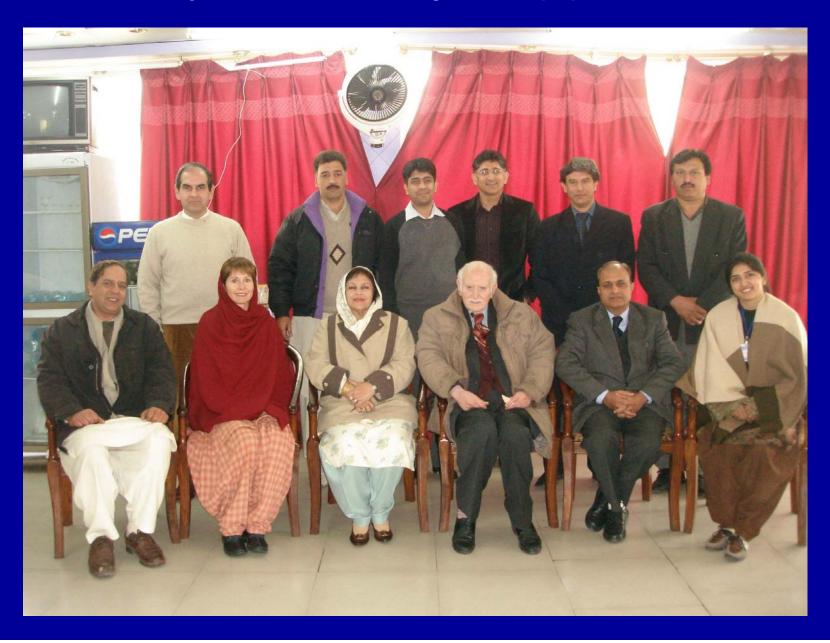

t</sup> July, 2008 on the subject mentioned above. This Authority has no objection to allow duty free import of relief consignment containing Hospital Equipment. Furniture and Fixture etc. donated by M/s International Medical Equipment Collaborative (IMEC) and Association of Pakistani Physicians of New England (APPNE), USA to Disaster Management Centre (a project of Abbottonians Medical Association, Abbottabad). Formal NOC will be issued on the submission of the Bill of Lading, packing list (final shipping manifest) and invoice.

(M. Laiq Yusufzai)
Deputy Director (Coord)

Copy to:-

Dr. Noaman Siddiqui, Secretary General, Abbottonians Medical Association, Abbottabad (w.r.t. letter No.AMA/ERRA/NOC-01, dated 4<sup>th</sup> June, 2008)

## APPNE, Rotary & DMC: Assessing ATH Equipment Needs



## IMEC GETS SHIPMENTS READY FOR AYUB TEACHING HOSPITAL

Andover, MA 2007 & 2008

## APPNE & ROTARY Volunteers Help Pack Supplies at IMEC



## APPNE & ROTARY Volunteers Help Pack Supplies at IMEC



#### APPNE & ROTARY Volunteers Help Pack Supplies at IMEC



# IMEC Collects & Packs Equipment & Medical/Surgical Supplies For Shipment



# IMEC Project Manager: Eilleen Lucey



### Surgical Suite Packed for Ayub T.H.



#### Patient Room Suites Packed for ATH



#### Patient Beds & Mattresses for ATH













#### **EQUIPMENT REACHED PAKISTAN**

Disaster Management Center Takes Possession at Customs, Transports to Abbottabad, Sorts, Inventories, Separates, Prepares for Hand Over







#### At Disaster Management Center 2008



#### **DMC Office**



# DMC: Inventorying & Classifying