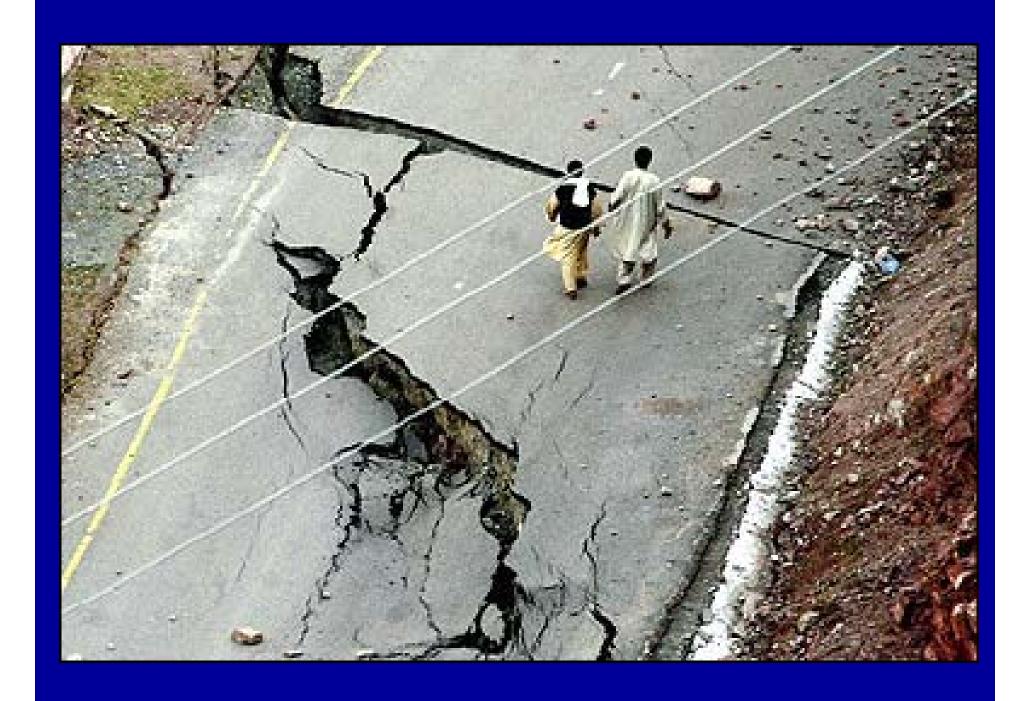

## Population: 175 million

Population equals: 42 US States

(counting from smallest to largest)

Or combined population of 10 Largest US States CA, TX, NY, FL, IL, PA, OH, MI, GA, NC

Kashmir lies in the area where the Eurasian and Indian tectonic plates are colliding. Out of this collision, the Himalayas began uplifting 50 million years ago, and continue to rise by about 5 mm/year. This geological activity is the cause of the earthquakes in the area.

## Scope of Disaster Mobilized The World To Help

- 73,000 people lost their lives
- 128,000 were injured
- 3.5 million people left homeless.