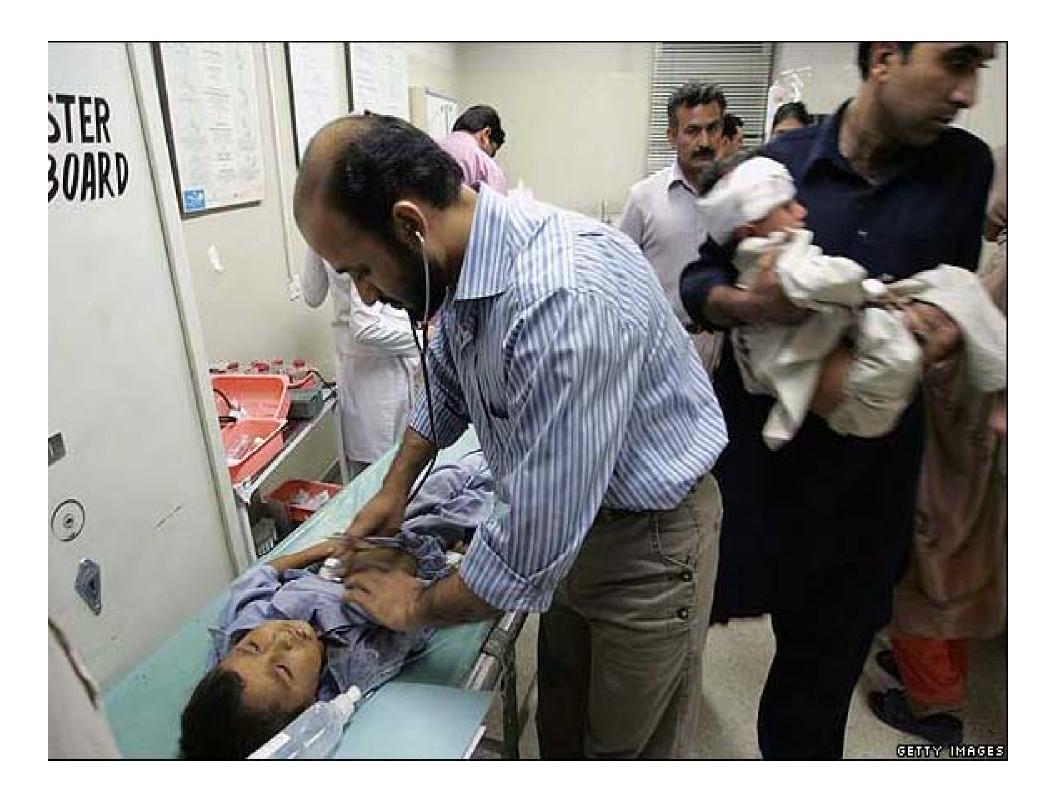

ion equals: 42 US States

(counting from smallest to largest)

Or combined population of 10 Largest US States CA, TX, NY, FL, IL, PA, OH, MI, GA, NC









Kashmir lies in the area where the Eurasian and Indian tectonic plates are colliding. Out of this collision, the Himalayas began uplifting 50 million years ago, and continue to rise by about 5 mm/year. This geological activity is the cause of the earthquakes in the area.

## Scope of Disaster Mobilized The World To Help

- 73,000 people lost their lives
- 128,000 were injured
- 3.5 million people left homeless.





















# Abbottabad Gateway Town To Himalayas & Karakoram Mountain Ranges

Ayub Teaching Hospital & Medical School
Main Regional Hospital
Badly Damaged in Earthquake
Set Up Tents To Handle Patients























## Association of Pakistani Physicians of New England (APPNE)

First Focused On Immediate Earthquake Relief Efforts

Then Took The Lead To Help Re-equip the Damaged Ayub Teaching Hospital In Partnership With

- International Medical Equipment Collaborative, Andover, MA
- Disaster Management Center, Abbottabad
- Rotary Clubs of Lexington & Abbottabad and Rotary International
- Association for Development of Pakistan

Sent \$1,000,000 Worth of Medical Equipment & Supplies In 2 Full Ship Containers



#### **Project Contribution Request**

Country: Pakistan

Region:

Abbottabad

Shepherd: Association of Pakistani Physicians of New England

Hospital: Ayoub Teaching Hospital

Sponsor: Rotary Club

Suites included: (1 shipment)

Beds

Surgical Suite

Patient rooms

Special Care Suites Cr